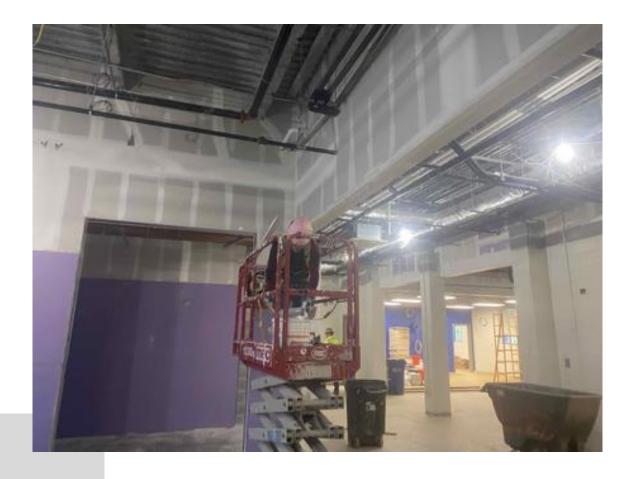

#### THIS WEEK

- Fire sprinkler installation continues
- Lighting installation continues in Area B and Area D
- Interior painting continues in Area B and D
- New addition curtainwall continuing
- Curtainwall glass install continuing
- Exterior metal stud installation continuing
- Exterior sheathing continuing
- New addition interior metal stud installation
- New addition Mechanical, Electrical, & Plumbing rough-in continuing
- Driveway retaining wall install continuing
- Steel fireproofing continuing
- New flooring in existing building install
- Drywall installation beginning in new addition
- Can wash and mechanical yard installation
- Epoxy installation beginning

#### **NEXT WEEK: 03.28.22 – 04.01.22**

- Fire sprinkler installation continues
- Lighting installation continues in Area B and Area D
- Interior painting continues in Area B and D
- HVAC rough-in at new addition continuing
- New addition electrical continuing
- New addition interior metal studs continuing
- New addition curtainwall installation finishing
- New addition glass install continuing
- Exterior metal stud installation continuing
- Exterior sheathing finishing
- Exterior damp proofing and waterproofing beginning
- Can wash and mechanical yard installation
- Steel fireproofing finishing
- New flooring in existing building install continuing
- Driveway retaining wall install continuing
- Epoxy installation continuing