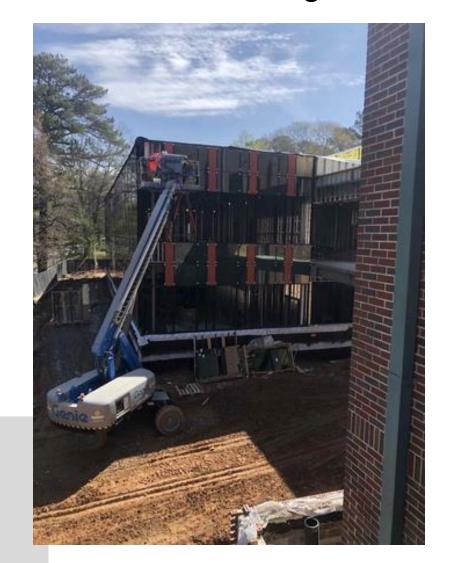

#### THIS WEEK

- Fire sprinkler installation continues
- Lighting installation continues in Area B and Area D
- Interior painting continues in Area B and D
- New addition curtainwall continuing
- Curtainwall glass install continuing
- Exterior metal stud installation continuing
- Exterior sheathing continuing
- New addition interior metal stud installation
- New addition Mechanical, Electrical, & Plumbing rough-in continuing
- Driveway retaining wall install continuing
- Steel fireproofing continuing
- New flooring in existing building install
- Drywall installation beginning in new addition
- Can wash and mechanical yard installation
- Epoxy installation beginning

#### **NEXT WEEK: 03.28.22 – 04.01.22**

- Fire sprinkler installation continues
- Lighting installation continues in Area B and Area D
- Interior painting continues in Area B and D
- HVAC rough-in at new addition continuing
- New addition electrical continuing
- New addition interior metal studs continuing
- New addition curtainwall installation finishing
- New addition glass install continuing
- Exterior metal stud installation continuing
- Exterior sheathing finishing
- Exterior damp proofing and waterproofing beginning
- Can wash and mechanical yard installation
- Steel fireproofing finishing
- New flooring in existing building install continuing
- Driveway retaining wall install continuing
- Epoxy installation continuing

#### **Schedule Status:**

On Schedule

Completed By: Chris Hubbard

New addition curtainwall install

East side glass install

West side curtainwall glass install

Exterior damp proofing

Electrical rough-in