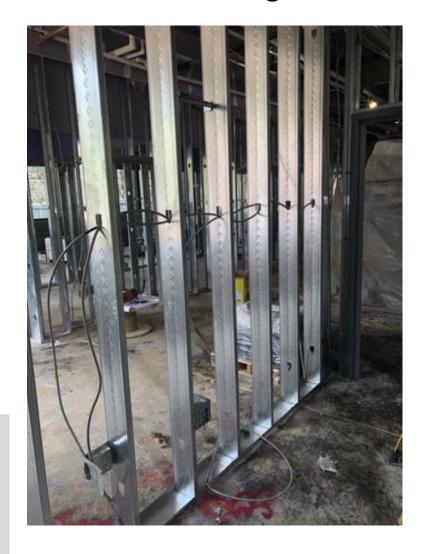

#### THIS WEEK

- Fire sprinkler installation continues
- Lighting installation continues in Area B and Area D
- Interior painting continues in Area B and D
- New addition curtainwall continuing
- Curtainwall glass install continuing
- Exterior metal stud installation continuing
- Exterior sheathing continuing
- New addition interior metal stud installation
- New addition Mechanical, Electrical, & Plumbing rough-in continuing
- Driveway retaining wall install continuing
- Steel fireproofing continuing
- New flooring in existing building install
- Drywall installation beginning in new addition
- Can wash and mechanical yard installation
- Epoxy installation beginning

#### **NEXT WEEK: 03.28.22 – 04.01.22**

- Fire sprinkler installation continues
- Lighting installation continues in Area B and Area D
- Interior painting continues in Area B and D
- HVAC rough-in at new addition continuing
- New addition electrical continuing
- New addition interior metal studs continuing
- New addition curtainwall installation finishing
- New addition glass install continuing
- Exterior metal stud installation continuing
- Exterior sheathing finishing
- Exterior damp proofing and waterproofing beginning
- Can wash and mechanical yard installation
- Steel fireproofing finishing
- New flooring in existing building install continuing
- Driveway retaining wall install continuing
- Epoxy installation continuing