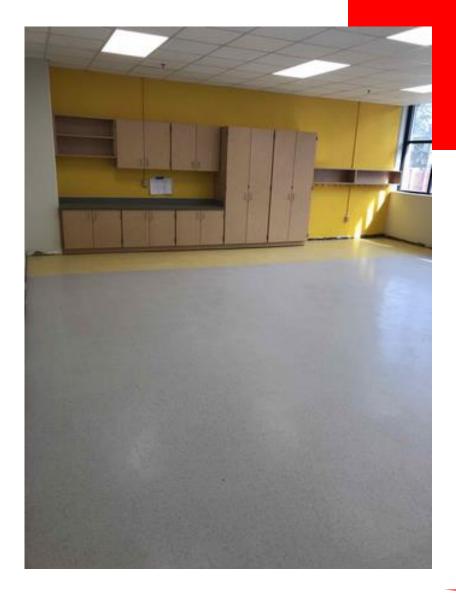

#### THIS WEEK

- Fire sprinkler installation continues
- Lighting installation continues in Area B and Area D
- Interior painting continues in Area B and D
- New addition curtainwall continuing
- Curtainwall glass install continuing
- Exterior metal stud installation continuing
- Exterior sheathing continuing
- New addition interior metal stud installation
- New addition Mechanical, Electrical, & Plumbing rough-in continuing
- Driveway retaining wall install continuing
- Steel fireproofing continuing
- New flooring in existing building install
- Drywall installation beginning in new addition
- Can wash and mechanical yard installation
- Epoxy installation beginning

Mechanical pad concrete

Cafeteria drywall install

**Epoxy flooring install** 

New kitchen epoxy install

Existing building flooring install