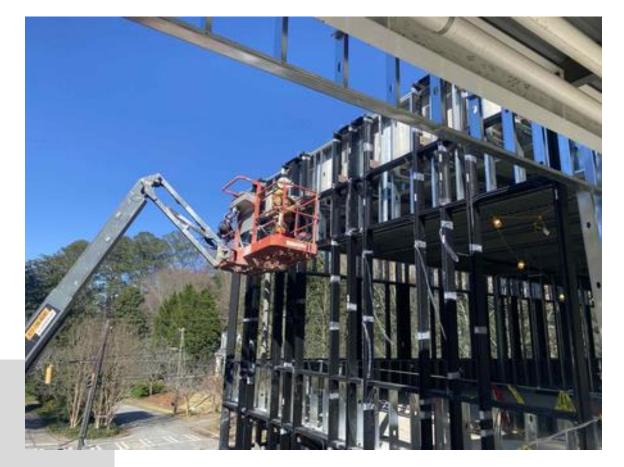

#### THIS WEEK

- Fire sprinkler installation continues
- Lighting installation continues in Area B and Area D
- Interior painting continues in Area B and D
- New addition curtainwall continuing
- Curtainwall glass install continuing
- Exterior metal stud installation continuing
- Exterior sheathing continuing
- New addition interior metal stud installation
- New addition Mechanical, Electrical, & Plumbing rough-in continuing
- Driveway retaining wall install continuing
- Steel fireproofing continuing
- New flooring in existing building install
- Drywall installation beginning in new addition
- Can wash and mechanical yard installation
- Epoxy installation beginning

#### **NEXT WEEK: 03.28.22 – 04.01.22**

- Fire sprinkler installation continues
- Lighting installation continues in Area B and Area D
- Interior painting continues in Area B and D
- HVAC rough-in at new addition continuing
- New addition electrical continuing
- New addition interior metal studs continuing
- New addition curtainwall installation finishing
- New addition glass install continuing
- Exterior metal stud installation continuing
- Exterior sheathing finishing
- Exterior damp proofing and waterproofing beginning
- Can wash and mechanical yard installation
- Steel fireproofing finishing
- New flooring in existing building install continuing
- Driveway retaining wall install continuing
- Epoxy installation continuing

#### **Schedule Status:**

On Schedule

Completed By: Chris Hubbard

New addition curtainwall install

East side glass install

West side curtainwall glass install

Exterior damp proofing

Electrical rough-in