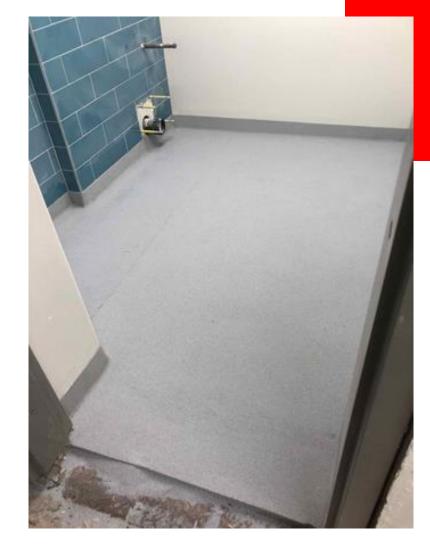

#### THIS WEEK

- Fire sprinkler installation continues
- Lighting installation continues in Area B and Area D
- Interior painting continues in Area B and D
- New addition curtainwall continuing
- Curtainwall glass install continuing
- Exterior metal stud installation continuing
- Exterior sheathing continuing
- New addition interior metal stud installation
- New addition Mechanical, Electrical, & Plumbing rough-in continuing
- Driveway retaining wall install continuing
- Steel fireproofing continuing
- New flooring in existing building install
- Drywall installation beginning in new addition
- Can wash and mechanical yard installation
- Epoxy installation beginning

Mechanical pad concrete

Cafeteria drywall install

**Epoxy flooring install** 

New kitchen epoxy install

Existing building flooring install