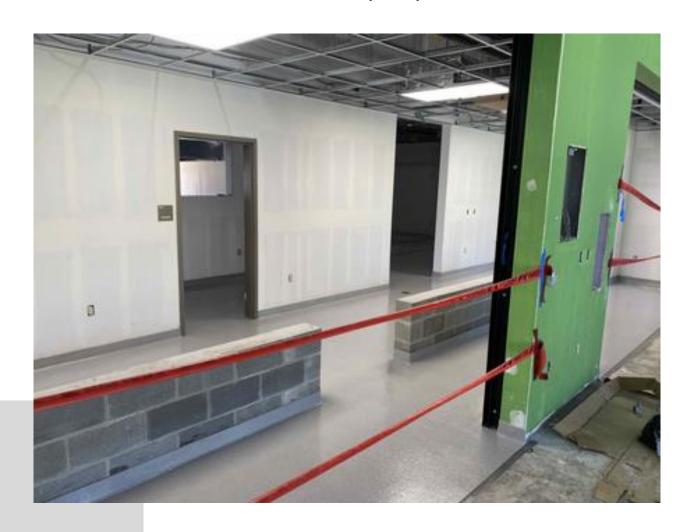

#### THIS WEEK

- Fire sprinkler installation continues
- Lighting installation continues in Area B and Area D
- Interior painting continues in Area B and D
- New addition curtainwall continuing
- Curtainwall glass install continuing
- Exterior metal stud installation continuing
- Exterior sheathing continuing
- New addition interior metal stud installation
- New addition Mechanical, Electrical, & Plumbing rough-in continuing
- Driveway retaining wall install continuing
- Steel fireproofing continuing
- New flooring in existing building install
- Drywall installation beginning in new addition
- Can wash and mechanical yard installation
- Epoxy installation beginning

#### **NEXT WEEK: 03.28.22 – 04.01.22**

- Fire sprinkler installation continues
- Lighting installation continues in Area B and Area D
- Interior painting continues in Area B and D
- HVAC rough-in at new addition continuing
- New addition electrical continuing
- New addition interior metal studs continuing
- New addition curtainwall installation finishing
- New addition glass install continuing
- Exterior metal stud installation continuing
- Exterior sheathing finishing
- Exterior damp proofing and waterproofing beginning
- Can wash and mechanical yard installation
- Steel fireproofing finishing
- New flooring in existing building install continuing
- Driveway retaining wall install continuing
- Epoxy installation continuing