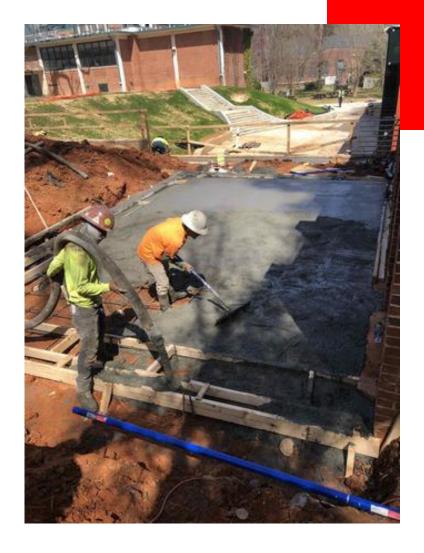

Mechanical pad concrete

Cafeteria drywall install

**Epoxy flooring install** 

New kitchen epoxy install

Existing building flooring install