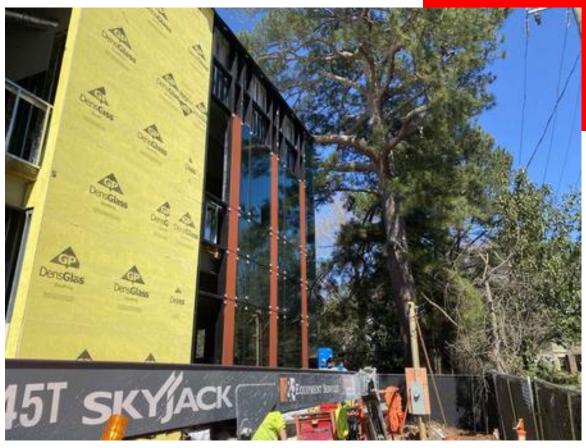

#### THIS WEEK

- Fire sprinkler installation continues
- Lighting installation continues in Area B and Area D
- Interior painting continues in Area B and D
- New addition curtainwall continuing
- Curtainwall glass install continuing
- Exterior metal stud installation continuing
- Exterior sheathing continuing
- New addition interior metal stud installation
- New addition Mechanical, Electrical, & Plumbing rough-in continuing
- Driveway retaining wall install continuing
- Steel fireproofing continuing
- New flooring in existing building install
- Drywall installation beginning in new addition
- Can wash and mechanical yard installation
- Epoxy installation beginning

#### **NEXT WEEK: 03.28.22 – 04.01.22**

- Fire sprinkler installation continues
- Lighting installation continues in Area B and Area D
- Interior painting continues in Area B and D
- HVAC rough-in at new addition continuing
- New addition electrical continuing
- New addition interior metal studs continuing
- New addition curtainwall installation finishing
- New addition glass install continuing
- Exterior metal stud installation continuing
- Exterior sheathing finishing
- Exterior damp proofing and waterproofing beginning
- Can wash and mechanical yard installation
- Steel fireproofing finishing
- New flooring in existing building install continuing
- Driveway retaining wall install continuing
- Epoxy installation continuing

#### **Schedule Status:**

On Schedule

Completed By: Chris Hubbard

New addition curtainwall install

East side glass install

West side curtainwall glass install

Exterior damp proofing

Electrical rough-in