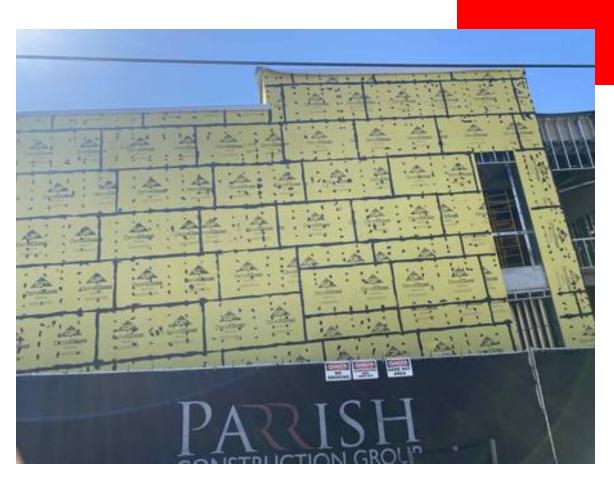

#### THIS WEEK

- Fire sprinkler installation continues
- Lighting installation continues in Area B and Area D
- Interior painting continues in Area B and D
- New addition curtainwall continuing
- Curtainwall glass install continuing
- Exterior metal stud installation continuing
- Exterior sheathing continuing
- New addition interior metal stud installation
- New addition Mechanical, Electrical, & Plumbing rough-in continuing
- Driveway retaining wall install continuing
- Steel fireproofing continuing
- New flooring in existing building install
- Drywall installation beginning in new addition
- Can wash and mechanical yard installation
- Epoxy installation beginning

#### **NEXT WEEK: 03.28.22 – 04.01.22**

- Fire sprinkler installation continues
- Lighting installation continues in Area B and Area D
- Interior painting continues in Area B and D
- HVAC rough-in at new addition continuing
- New addition electrical continuing
- New addition interior metal studs continuing
- New addition curtainwall installation finishing
- New addition glass install continuing
- Exterior metal stud installation continuing
- Exterior sheathing finishing
- Exterior damp proofing and waterproofing beginning
- Can wash and mechanical yard installation
- Steel fireproofing finishing
- New flooring in existing building install continuing
- Driveway retaining wall install continuing
- Epoxy installation continuing

#### **Schedule Status:**

On Schedule

Completed By: Chris Hubbard

New addition curtainwall install

East side glass install

West side curtainwall glass install

Exterior damp proofing

Electrical rough-in